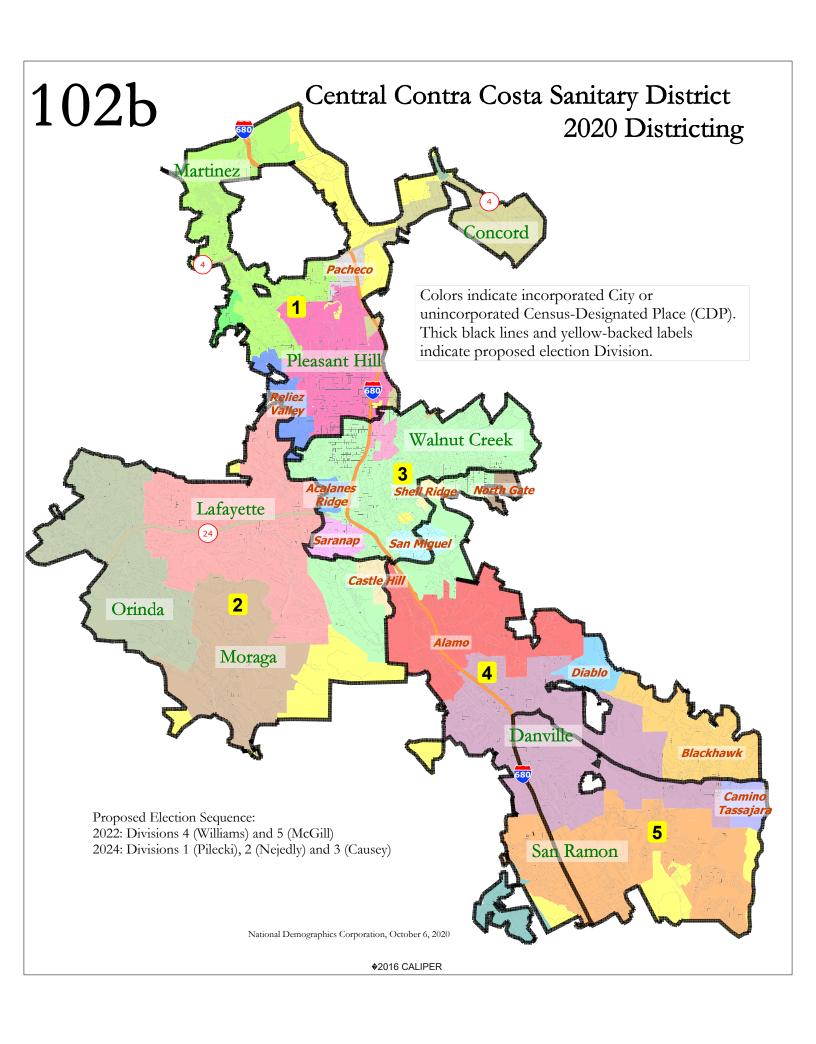

| District                                                                                                                                                                                                                                                                                                                                                                                                                                                                                                                                                                                                                                                                                                                                                                                                                                                                                                                                                                                                                                                                                                                                                                                                                                                                                                                                                                                                                                                                                                                                                                                                                                                                                                                                                                                                                                                                                                                                                                                                                                                                                                                       | 5<br>69,201<br>3,134<br>4.74%<br>7%<br>52%<br>3%<br>37%<br>45,140<br>6%<br>2%<br>41,800<br>7%<br>6%<br>21%<br>20%<br>69%<br>29%<br>29,229 | Total 330,336 5,534 8.38% 8% 69% 2% 19% 248,840 8% 71% 2% 18% 223,649 7% 6% 10% 1% 80%                                       |
|--------------------------------------------------------------------------------------------------------------------------------------------------------------------------------------------------------------------------------------------------------------------------------------------------------------------------------------------------------------------------------------------------------------------------------------------------------------------------------------------------------------------------------------------------------------------------------------------------------------------------------------------------------------------------------------------------------------------------------------------------------------------------------------------------------------------------------------------------------------------------------------------------------------------------------------------------------------------------------------------------------------------------------------------------------------------------------------------------------------------------------------------------------------------------------------------------------------------------------------------------------------------------------------------------------------------------------------------------------------------------------------------------------------------------------------------------------------------------------------------------------------------------------------------------------------------------------------------------------------------------------------------------------------------------------------------------------------------------------------------------------------------------------------------------------------------------------------------------------------------------------------------------------------------------------------------------------------------------------------------------------------------------------------------------------------------------------------------------------------------------------|-------------------------------------------------------------------------------------------------------------------------------------------|------------------------------------------------------------------------------------------------------------------------------|
| Deviation from ideal   -2,400   1,932   -2,393   -272   % Deviation   -3.63%   2,92%   -3.62%   -0.41%   % Hisp   13%   5%   10%   7%   7%   7%   7%   76%   76%   76%   76%   76%   76%   76%   76%   76%   76%   76%   76%   76%   76%   76%   76%   76%   76%   76%   76%   76%   76%   76%   76%   76%   76%   76%   76%   76%   76%   76%   76%   76%   76%   76%   76%   76%   76%   76%   76%   76%   76%   76%   76%   76%   76%   76%   76%   76%   76%   76%   76%   76%   76%   76%   76%   76%   76%   76%   76%   76%   76%   76%   76%   76%   76%   76%   76%   76%   76%   76%   76%   76%   76%   76%   76%   76%   76%   76%   76%   76%   76%   76%   76%   76%   76%   76%   76%   76%   76%   76%   76%   76%   76%   76%   76%   76%   76%   76%   76%   76%   76%   76%   76%   76%   76%   76%   76%   76%   76%   76%   76%   76%   76%   76%   76%   76%   76%   76%   76%   76%   76%   76%   76%   76%   76%   76%   76%   76%   76%   76%   76%   76%   76%   76%   76%   76%   76%   76%   76%   76%   76%   76%   76%   76%   76%   76%   76%   76%   76%   76%   76%   76%   76%   76%   76%   76%   76%   76%   76%   76%   76%   76%   76%   76%   76%   76%   76%   76%   76%   76%   76%   76%   76%   76%   76%   76%   76%   76%   76%   76%   76%   76%   76%   76%   76%   76%   76%   76%   76%   76%   76%   76%   76%   76%   76%   76%   76%   76%   76%   76%   76%   76%   76%   76%   76%   76%   76%   76%   76%   76%   76%   76%   76%   76%   76%   76%   76%   76%   76%   76%   76%   76%   76%   76%   76%   76%   76%   76%   76%   76%   76%   76%   76%   76%   76%   76%   76%   76%   76%   76%   76%   76%   76%   76%   76%   76%   76%   76%   76%   76%   76%   76%   76%   76%   76%   76%   76%   76%   76%   76%   76%   76%   76%   76%   76%   76%   76%   76%   76%   76%   76%   76%   76%   76%   76%   76%   76%   76%   76%   76%   76%   76%   76%   76%   76%   76%   76%   76%   76%   76%   76%   76%   76%   76%   76%   76%   76%   76%   76%   76%   76%   76%   76%   76%   76%   76%   76%   76%   76%   76%   76%   76%   76%   76%   76%   | 3,134<br>4.74%<br>7%<br>52%<br>3%<br>37%<br>45,140<br>6%<br>54%<br>2%<br>41,800<br>7%<br>6%<br>21%<br>29%<br>69%<br>29%<br>29,229         | 330,336<br>5,534<br>8.38%<br>8%<br>69%<br>2%<br>19%<br>248,840<br>8%<br>71%<br>2%<br>18%<br>223,649<br>7%<br>6%<br>10%<br>1% |
| Deviation from ideal   -2,400   1,932   -2,393   -272   % Deviation   -3.63%   2,92%   -3.62%   -0.41%   % Hisp   13%   5%   10%   7%   7%   7%   7%   76%   76%   76%   76%   76%   76%   76%   76%   76%   76%   76%   76%   76%   76%   76%   76%   76%   76%   76%   76%   76%   76%   76%   76%   76%   76%   76%   76%   76%   76%   76%   76%   76%   76%   76%   76%   76%   76%   76%   76%   76%   76%   76%   76%   76%   76%   76%   76%   76%   76%   76%   76%   76%   76%   76%   76%   76%   76%   76%   76%   76%   76%   76%   76%   76%   76%   76%   76%   76%   76%   76%   76%   76%   76%   76%   76%   76%   76%   76%   76%   76%   76%   76%   76%   76%   76%   76%   76%   76%   76%   76%   76%   76%   76%   76%   76%   76%   76%   76%   76%   76%   76%   76%   76%   76%   76%   76%   76%   76%   76%   76%   76%   76%   76%   76%   76%   76%   76%   76%   76%   76%   76%   76%   76%   76%   76%   76%   76%   76%   76%   76%   76%   76%   76%   76%   76%   76%   76%   76%   76%   76%   76%   76%   76%   76%   76%   76%   76%   76%   76%   76%   76%   76%   76%   76%   76%   76%   76%   76%   76%   76%   76%   76%   76%   76%   76%   76%   76%   76%   76%   76%   76%   76%   76%   76%   76%   76%   76%   76%   76%   76%   76%   76%   76%   76%   76%   76%   76%   76%   76%   76%   76%   76%   76%   76%   76%   76%   76%   76%   76%   76%   76%   76%   76%   76%   76%   76%   76%   76%   76%   76%   76%   76%   76%   76%   76%   76%   76%   76%   76%   76%   76%   76%   76%   76%   76%   76%   76%   76%   76%   76%   76%   76%   76%   76%   76%   76%   76%   76%   76%   76%   76%   76%   76%   76%   76%   76%   76%   76%   76%   76%   76%   76%   76%   76%   76%   76%   76%   76%   76%   76%   76%   76%   76%   76%   76%   76%   76%   76%   76%   76%   76%   76%   76%   76%   76%   76%   76%   76%   76%   76%   76%   76%   76%   76%   76%   76%   76%   76%   76%   76%   76%   76%   76%   76%   76%   76%   76%   76%   76%   76%   76%   76%   76%   76%   76%   76%   76%   76%   76%   76%   76%   76%   76%   76%   76%   | 3,134<br>4.74%<br>7%<br>52%<br>3%<br>37%<br>45,140<br>6%<br>54%<br>2%<br>41,800<br>7%<br>6%<br>21%<br>29%<br>69%<br>29%<br>29,229         | 5,534 8.38% 8% 69% 2% 19% 248,840 8% 71% 22% 18% 223,649 7% 6% 10% 1%                                                        |
| Work   Deviation   -3.63%   2.92%   -3.62%   -0.41%   % Hisp   13%   5%   10%   7%   76%   % NH White   70%   79%   70%   76%   10%   76%   10%   76%   10%   76%   10%   76%   10%   76%   10%   76%   10%   76%   10%   76%   10%   76%   10%   76%   10%   10%   15%   10%   15%   15%   15%   15%   15%   15%   15%   15%   15%   15%   15%   15%   15%   15%   15%   15%   15%   15%   15%   15%   15%   15%   15%   15%   15%   15%   15%   15%   15%   15%   15%   15%   15%   15%   15%   15%   15%   15%   15%   15%   15%   15%   15%   15%   15%   15%   15%   15%   15%   15%   15%   15%   15%   15%   15%   15%   15%   15%   15%   15%   15%   15%   15%   15%   15%   15%   15%   15%   15%   15%   15%   15%   15%   15%   15%   15%   15%   15%   15%   15%   15%   15%   15%   15%   15%   15%   15%   15%   15%   15%   15%   15%   15%   15%   15%   15%   15%   15%   15%   15%   15%   15%   15%   15%   15%   15%   15%   15%   15%   15%   15%   15%   15%   15%   15%   15%   15%   15%   15%   15%   15%   15%   15%   15%   15%   15%   15%   15%   15%   15%   15%   15%   15%   15%   15%   15%   15%   15%   15%   15%   15%   15%   15%   15%   15%   15%   15%   15%   15%   15%   15%   15%   15%   15%   15%   15%   15%   15%   15%   15%   15%   15%   15%   15%   15%   15%   15%   15%   15%   15%   15%   15%   15%   15%   15%   15%   15%   15%   15%   15%   15%   15%   15%   15%   15%   15%   15%   15%   15%   15%   15%   15%   15%   15%   15%   15%   15%   15%   15%   15%   15%   15%   15%   15%   15%   15%   15%   15%   15%   15%   15%   15%   15%   15%   15%   15%   15%   15%   15%   15%   15%   15%   15%   15%   15%   15%   15%   15%   15%   15%   15%   15%   15%   15%   15%   15%   15%   15%   15%   15%   15%   15%   15%   15%   15%   15%   15%   15%   15%   15%   15%   15%   15%   15%   15%   15%   15%   15%   15%   15%   15%   15%   15%   15%   15%   15%   15%   15%   15%   15%   15%   15%   15%   15%   15%   15%   15%   15%   15%   15%   15%   15%   15%   15%   15%   15%   15%   15%   15%   15%   15%   15%   15%   15%   15%   15   | 4.74%<br>7%<br>52%<br>3%<br>37%<br>45,140<br>6%<br>54%<br>2%<br>41,800<br>7%<br>6%<br>21%<br>29%<br>69%<br>29%<br>29%                     | 8.38%<br>8%<br>69%<br>2%<br>19%<br>248,840<br>8%<br>71%<br>2%<br>18%<br>223,649<br>7%<br>6%<br>10%<br>1%                     |
| Total Pop    We Hisp   13%   5%   10%   7%   76%   76%   76%   76%   76%   76%   76%   76%   76%   76%   76%   76%   76%   76%   76%   76%   76%   76%   76%   76%   76%   76%   76%   76%   76%   76%   76%   76%   76%   76%   76%   76%   76%   76%   76%   76%   76%   76%   76%   76%   76%   76%   76%   76%   76%   76%   76%   76%   76%   76%   76%   76%   76%   76%   76%   76%   76%   76%   76%   76%   76%   76%   76%   76%   76%   76%   76%   76%   76%   76%   76%   76%   76%   76%   76%   76%   76%   76%   76%   76%   76%   76%   76%   76%   76%   76%   76%   76%   76%   76%   76%   76%   76%   76%   76%   76%   76%   76%   76%   76%   76%   76%   76%   76%   76%   76%   76%   76%   76%   76%   76%   76%   76%   76%   76%   76%   76%   76%   76%   76%   76%   76%   76%   76%   76%   76%   76%   76%   76%   76%   76%   76%   76%   76%   76%   76%   76%   76%   76%   76%   76%   76%   76%   76%   76%   76%   76%   76%   76%   76%   76%   76%   76%   76%   76%   76%   76%   76%   76%   76%   76%   76%   76%   76%   76%   76%   76%   76%   76%   76%   76%   76%   76%   76%   76%   76%   76%   76%   76%   76%   76%   76%   76%   76%   76%   76%   76%   76%   76%   76%   76%   76%   76%   76%   76%   76%   76%   76%   76%   76%   76%   76%   76%   76%   76%   76%   76%   76%   76%   76%   76%   76%   76%   76%   76%   76%   76%   76%   76%   76%   76%   76%   76%   76%   76%   76%   76%   76%   76%   76%   76%   76%   76%   76%   76%   76%   76%   76%   76%   76%   76%   76%   76%   76%   76%   76%   76%   76%   76%   76%   76%   76%   76%   76%   76%   76%   76%   76%   76%   76%   76%   76%   76%   76%   76%   76%   76%   76%   76%   76%   76%   76%   76%   76%   76%   76%   76%   76%   76%   76%   76%   76%   76%   76%   76%   76%   76%   76%   76%   76%   76%   76%   76%   76%   76%   76%   76%   76%   76%   76%   76%   76%   76%   76%   76%   76%   76%   76%   76%   76%   76%   76%   76%   76%   76%   76%   76%   76%   76%   76%   76%   76%   76%   76%   76%   76%   76%   76%   76%   76%   76%   76%   76%   76% | 52%<br>3%<br>37%<br>45,140<br>6%<br>54%<br>2%<br>37%<br>41,800<br>7%<br>6%<br>21%<br>2%<br>69%<br>2%<br>29,229                            | 69% 2% 19% 248,840 8% 71% 2% 18% 226 66% 10% 10%                                                                             |
| Total Pop    W NH White   70%   79%   70%   76%   16%   15%   15%   16%   15%   15%   15%   15%   15%   15%   15%   15%   15%   15%   15%   15%   15%   15%   15%   15%   15%   15%   15%   15%   15%   15%   15%   15%   15%   15%   15%   15%   15%   15%   15%   15%   15%   15%   15%   15%   15%   15%   15%   15%   15%   15%   15%   15%   15%   15%   15%   15%   15%   15%   15%   15%   15%   15%   15%   15%   15%   15%   15%   15%   15%   15%   15%   15%   15%   15%   15%   15%   15%   15%   15%   15%   15%   15%   15%   15%   15%   15%   15%   15%   15%   15%   15%   15%   15%   15%   15%   15%   15%   15%   15%   15%   15%   15%   15%   15%   15%   15%   15%   15%   15%   15%   15%   15%   15%   15%   15%   15%   15%   15%   15%   15%   15%   15%   15%   15%   15%   15%   15%   15%   15%   15%   15%   15%   15%   15%   15%   15%   15%   15%   15%   15%   15%   15%   15%   15%   15%   15%   15%   15%   15%   15%   15%   15%   15%   15%   15%   15%   15%   15%   15%   15%   15%   15%   15%   15%   15%   15%   15%   15%   15%   15%   15%   15%   15%   15%   15%   15%   15%   15%   15%   15%   15%   15%   15%   15%   15%   15%   15%   15%   15%   15%   15%   15%   15%   15%   15%   15%   15%   15%   15%   15%   15%   15%   15%   15%   15%   15%   15%   15%   15%   15%   15%   15%   15%   15%   15%   15%   15%   15%   15%   15%   15%   15%   15%   15%   15%   15%   15%   15%   15%   15%   15%   15%   15%   15%   15%   15%   15%   15%   15%   15%   15%   15%   15%   15%   15%   15%   15%   15%   15%   15%   15%   15%   15%   15%   15%   15%   15%   15%   15%   15%   15%   15%   15%   15%   15%   15%   15%   15%   15%   15%   15%   15%   15%   15%   15%   15%   15%   15%   15%   15%   15%   15%   15%   15%   15%   15%   15%   15%   15%   15%   15%   15%   15%   15%   15%   15%   15%   15%   15%   15%   15%   15%   15%   15%   15%   15%   15%   15%   15%   15%   15%   15%   15%   15%   15%   15%   15%   15%   15%   15%   15%   15%   15%   15%   15%   15%   15%   15%   15%   15%   15%   15%   15%   15%   15%   15%   15%  | 52%<br>3%<br>37%<br>45,140<br>6%<br>54%<br>2%<br>37%<br>41,800<br>7%<br>6%<br>21%<br>2%<br>69%<br>2%<br>29,229                            | 69% 2% 19% 248,840 8% 71% 2% 18% 226 66% 10% 10%                                                                             |
| Total Pop   % NH Black   3%   1%   2%   1%   15%   15%   15%   15%   16%   15%   15%   16%   15%   15%   15%   15%   15%   15%   15%   15%   15%   15%   15%   15%   15%   15%   15%   15%   15%   15%   15%   15%   15%   15%   15%   15%   15%   15%   15%   15%   15%   15%   15%   15%   15%   15%   15%   15%   15%   15%   15%   15%   15%   15%   15%   15%   15%   15%   15%   15%   15%   15%   15%   15%   15%   15%   15%   15%   15%   15%   15%   15%   15%   15%   15%   15%   15%   15%   15%   15%   15%   15%   15%   15%   15%   15%   15%   15%   15%   15%   15%   15%   15%   15%   15%   15%   15%   15%   15%   15%   15%   15%   15%   15%   15%   15%   15%   15%   15%   15%   15%   15%   15%   15%   15%   15%   15%   15%   15%   15%   15%   15%   15%   15%   15%   15%   15%   15%   15%   15%   15%   15%   15%   15%   15%   15%   15%   15%   15%   15%   15%   15%   15%   15%   15%   15%   15%   15%   15%   15%   15%   15%   15%   15%   15%   15%   15%   15%   15%   15%   15%   15%   15%   15%   15%   15%   15%   15%   15%   15%   15%   15%   15%   15%   15%   15%   15%   15%   15%   15%   15%   15%   15%   15%   15%   15%   15%   15%   15%   15%   15%   15%   15%   15%   15%   15%   15%   15%   15%   15%   15%   15%   15%   15%   15%   15%   15%   15%   15%   15%   15%   15%   15%   15%   15%   15%   15%   15%   15%   15%   15%   15%   15%   15%   15%   15%   15%   15%   15%   15%   15%   15%   15%   15%   15%   15%   15%   15%   15%   15%   15%   15%   15%   15%   15%   15%   15%   15%   15%   15%   15%   15%   15%   15%   15%   15%   15%   15%   15%   15%   15%   15%   15%   15%   15%   15%   15%   15%   15%   15%   15%   15%   15%   15%   15%   15%   15%   15%   15%   15%   15%   15%   15%   15%   15%   15%   15%   15%   15%   15%   15%   15%   15%   15%   15%   15%   15%   15%   15%   15%   15%   15%   15%   15%   15%   15%   15%   15%   15%   15%   15%   15%   15%   15%   15%   15%   15%   15%   15%   15%   15%   15%   15%   15%   15%   15%   15%   15%   15%   15%   15%   15%   15%   15%   15%   15%   15%   1   | 37% 45,140 6% 54% 2% 37% 41,800 7% 6% 21% 2% 69% 2% 29,229                                                                                | 2%<br>19%<br>248,840<br>8%<br>71%<br>2%<br>18%<br>223,649<br>7%<br>6%<br>10%                                                 |
| Wasian-American   12%   13%   16%   15%     Total   50,243   55,535   50,347   47,575     Wasian-Variance   13%   6%   9%   6%     Wasian-Variance   13%   13%   16%   15%     Wasian-Variance   13%   15%   15%     Wasian-Variance   12%   13%   15%   15%     Wasian-Surnamed   12%   13%   15%   15%     Wasian-Surnamed   10%   44%   7%   5%     Wasian-Surnamed   10%   44%   14%   14%     Wasian-Surnamed   10%   14%     | 37% 45,140 6% 54% 2% 37% 41,800 7% 6% 21% 2% 69% 2% 29,229                                                                                | 19% 248,840 8% 71% 2% 18% 223,649 7% 6% 10%                                                                                  |
| Citizen Voting Age Pop  Citizen Voting Age Pop  Citizen Voting Age Pop  Citizen Voting Age Pop  (Not Hisp 13% 6% 9% 6% 6% 9% 6% 6% 9% 14% 79% 72% 77% 15% 15% 15% 15% 15% 15% 15% 15% 15% 15                                                                                                                                                                                                                                                                                                                                                                                                                                                                                                                                                                                                                                                                                                                                                                                                                                                                                                                                                                                                                                                                                                                                                                                                                                                                                                                                                                                                                                                                                                                                                                                                                                                                                                                                                                                                                                                                                                                                   | 45,140<br>6%<br>54%<br>2%<br>37%<br>41,800<br>7%<br>6%<br>21%<br>2%<br>69%<br>2%<br>29,229                                                | 248,840<br>8%<br>71%<br>2%<br>18%<br>223,649<br>7%<br>6%<br>10%<br>1%                                                        |
| Citizen Voting Age Pop    Western Property                                                                                                                                                                                                                                                                                                                                                                                                                                                                                                                                                                                                                                                                                                                                                                                                                                                                                                                                                                                                                                                                                                                                                                                                                                                                                                                                                                                                                                                                                                                                                                                                                                                                                                                                                                                                                                                                                                                                                                                                                                                                                     | 6%<br>54%<br>2%<br>37%<br>41,800<br>7%<br>6%<br>21%<br>2%<br>69%<br>2%<br>29,229                                                          | 8%<br>71%<br>2%<br>18%<br>223,649<br>7%<br>6%<br>10%                                                                         |
| Voter Registration (Nov 2018)         % NH White (Nov 2018)         % NH White (Nov 2018)         71% (Nov 2018)         72% (NH Black) (Nov 2018)         71% (NH Black) (Nov 2018)         71% (NH Black) (Nov 2018)         71% (Nov                                                                                                                                                                                                                                                                                                                                                                                                                                                                                                                                                                                              | 54%<br>2%<br>37%<br>41,800<br>7%<br>6%<br>21%<br>2%<br>69%<br>2%<br>29,229                                                                | 71%<br>2%<br>18%<br>223,649<br>7%<br>6%<br>10%                                                                               |
| With Black   3%   1%   3%   1%   15%   15%   15%   15%   15%   15%   15%   15%   15%   15%   15%   15%   15%   15%   15%   15%   15%   15%   15%   15%   15%   15%   15%   15%   15%   15%   15%   15%   15%   15%   15%   15%   15%   15%   15%   15%   15%   15%   15%   15%   15%   15%   15%   15%   15%   15%   15%   15%   15%   15%   15%   15%   15%   15%   15%   15%   15%   15%   15%   15%   15%   15%   15%   15%   15%   15%   15%   15%   15%   15%   15%   15%   15%   15%   15%   15%   15%   15%   15%   15%   15%   15%   15%   15%   15%   15%   15%   15%   15%   15%   15%   15%   15%   15%   15%   15%   15%   15%   15%   15%   15%   15%   15%   15%   15%   15%   15%   15%   15%   15%   15%   15%   15%   15%   15%   15%   15%   15%   15%   15%   15%   15%   15%   15%   15%   15%   15%   15%   15%   15%   15%   15%   15%   15%   15%   15%   15%   15%   15%   15%   15%   15%   15%   15%   15%   15%   15%   15%   15%   15%   15%   15%   15%   15%   15%   15%   15%   15%   15%   15%   15%   15%   15%   15%   15%   15%   15%   15%   15%   15%   15%   15%   15%   15%   15%   15%   15%   15%   15%   15%   15%   15%   15%   15%   15%   15%   15%   15%   15%   15%   15%   15%   15%   15%   15%   15%   15%   15%   15%   15%   15%   15%   15%   15%   15%   15%   15%   15%   15%   15%   15%   15%   15%   15%   15%   15%   15%   15%   15%   15%   15%   15%   15%   15%   15%   15%   15%   15%   15%   15%   15%   15%   15%   15%   15%   15%   15%   15%   15%   15%   15%   15%   15%   15%   15%   15%   15%   15%   15%   15%   15%   15%   15%   15%   15%   15%   15%   15%   15%   15%   15%   15%   15%   15%   15%   15%   15%   15%   15%   15%   15%   15%   15%   15%   15%   15%   15%   15%   15%   15%   15%   15%   15%   15%   15%   15%   15%   15%   15%   15%   15%   15%   15%   15%   15%   15%   15%   15%   15%   15%   15%   15%   15%   15%   15%   15%   15%   15%   15%   15%   15%   15%   15%   15%   15%   15%   15%   15%   15%   15%   15%   15%   15%   15%   15%   15%   15%   15%   15%   15%   15%   15%   15%   15%   15%   1   | 2%<br>37%<br>41,800<br>7%<br>6%<br>21%<br>2%<br>69%<br>2%                                                                                 | 2%<br>18%<br>223,649<br>7%<br>6%<br>10%                                                                                      |
| Voter Registration (Nov 2018)                                                                                                                                                                                                                                                                                                                                                                                                                                                                                                                                                                                                                                                                                                                                                                                                                                                                                                                                                                                                                                                                                                                                                                                                                                                                                                                                                                                                                                                                                                                                                                                                                                                                                                                                                                                                                                                                                                                                                                                                                                                                                                  | 37%<br>41,800<br>7%<br>6%<br>21%<br>2%<br>69%<br>2%<br>29,229                                                                             | 18%<br>223,649<br>7%<br>6%<br>10%                                                                                            |
| Voter Registration (Nov 2018)                                                                                                                                                                                                                                                                                                                                                                                                                                                                                                                                                                                                                                                                                                                                                                                                                                                                                                                                                                                                                                                                                                                                                                                                                                                                                                                                                                                                                                                                                                                                                                                                                                                                                                                                                                                                                                                                                                                                                                                                                                                                                                  | 41,800<br>7%<br>6%<br>21%<br>2%<br>69%<br>2%<br>29,229                                                                                    | 223,649<br>7%<br>6%<br>10%<br>1%                                                                                             |
| Voter Registration (Nov 2018)                                                                                                                                                                                                                                                                                                                                                                                                                                                                                                                                                                                                                                                                                                                                                                                                                                                                                                                                                                                                                                                                                                                                                                                                                                                                                                                                                                                                                                                                                                                                                                                                                                                                                                                                                                                                                                                                                                                                                                                                                                                                                                  | 7%<br>6%<br>21%<br>2%<br>69%<br>2%<br>29,229                                                                                              | 7%<br>6%<br>10%<br>1%                                                                                                        |
| Voter Registration (Nov 2018)         % Spanish-Surnamed         10%         4%         7%         5%           % Asian-Surnamed         5%         9%         7%         9%           % Filipino-Surnamed         1%         1%         1%         1%           % NH White est.         80%         86%         81%         84%           % NH Black         3%         1%         2%         1%           Yoter Turnout 2018)         Nover Total         30,244         41,285         31,391         34,433           % Latino est.         10%         4%         7%         5%           % Spanish-Surnamed         9%         3%         6%         5%           % Spanish-Surnamed         9%         3%         6%         5%           % NH White est.         82%         87%         83%         85%           % NH Black         3%         1%         2%         1%           Voter Turnout 2016)         (Nover Total)         33,080         43,514         34,795         37,759           % Latino est.         10%         4%         8%         7%         8%           % Spanish-Surnamed         9%         3%         6%         5%                                                                                                                                                                                                                                                                                                                                                                                                                                                                                                                                                                                                                                                                                                                                                                                                                                                                                                                                                                     | 6%<br>21%<br>2%<br>69%<br>2%<br>29,229                                                                                                    | 6%<br>10%<br>1%                                                                                                              |
| Voter Registration (Nov 2018)         % Asian-Surnamed         5%         9%         7%         9%           % Filipino-Surnamed         1%         1%         1%         1%         1%           % NH White est.         80%         86%         81%         84%           % NH Black         3%         1%         2%         1%           Total         30,244         41,285         31,391         34,433           % Latino est.         10%         4%         7%         5%           % Spanish-Surnamed         9%         3%         6%         5%           % NH White est.         82%         87%         88%         8%           % NH Black         3%         1%         2%         1%           Yoter Turnout 2016)         (Nov 2016)         4%         8%         7%         8%           Woter Turnout 2016)         (Nov 2016)         4%         4%         7%         5%           Woter Turnout 2016)         (Nov 2016)         4%         4%         7%         5%           Woter Turnout 2016)         (Nov 2016)         4%         4%         7%         5%           Woter Turnout 2016)         (Nov 2016)         4%         8%         <                                                                                                                                                                                                                                                                                                                                                                                                                                                                                                                                                                                                                                                                                                                                                                                                                                                                                                                                                    | 21%<br>2%<br>69%<br>2%<br>29,229                                                                                                          | 10%<br>1%                                                                                                                    |
| Voter Turnout 2018   We Filipino-Surnamed                                                                                                                                                                                                                                                                                                                                                                                                                                                                                                                                                                                                                                                                                                                                                                                                                                                                                                                                                                                                                                                                                                                                                                                                                                                                                                                                                                                                                                                                                                                                                                                                                                                                                                                                                                                                                                                                                                                                                                                                                                                                                      | 2%<br>69%<br>2%<br>29,229                                                                                                                 | 1%                                                                                                                           |
| Worder Turnout 2018   Wover Turnout 2016   Worder Turnout 2016   Worder Turnout 2016   Wover Turnout 2016   Worder Turnout 2016      | 69%<br>2%<br>29,229                                                                                                                       |                                                                                                                              |
| Voter Turnout 2018   Nov 2018   Nov 2018   Nov 2018   Nover Turnout 2016   Nover Turnout 20   | 2%<br>29,229                                                                                                                              | 0070                                                                                                                         |
| Voter Turnout 2018)  Voter Turnout 2016)  Voter Turnout 300244 44,285 31,391 34,433 46 56 56 56 56 56 56 56 56 56 56 56 56 56                                                                                                                                                                                                                                                                                                                                                                                                                                                                                                                                                                                                                                                                                                                                                                                                                                                                                                                                                                                                                                                                                                                                                                                                                                                                                                                                                                                                                                                                                                                                                                                                                                                                       | 29,229                                                                                                                                    | 20/                                                                                                                          |
| Voter Turnout 2018   Nov 2016     | ,                                                                                                                                         | 2%                                                                                                                           |
| Voter Turnout 2018)  (Nov 2018)  (Nov 2018)  (Nov 2018)  (Nov 2018)  (Nov 2016)  (Nov 2016 | 70/                                                                                                                                       | 166,582                                                                                                                      |
| Voter Turnout 2018)    Voter Turnout 2016    Voter Turnout 2016    Voter Turnout 2016    Accs Pop. Est.   Acs Pop. Est.     Acs Pop. Est.   Acs Pop. Est.     Voter Turnout 2016    Asian-Surnamed   4%   8%   7%   8%   85%     Wasian-Surnamed   4%   8%   7%   8%     Wasian-Surnamed   4%  | 7%                                                                                                                                        | 6%                                                                                                                           |
| Voter Turnout 2016    Voter Turnout 2016    ACS Pop. Est.   Total 32080   1%   1%   1%   1%   1%   1%   1%   1                                                                                                                                                                                                                                                                                                                                                                                                                                                                                                                                                                                                                                                                                                                                                                                                                                                                                                                                                                                                                                                                                                                                                                                                                                                                                                                                                                                                                                                                                                                                                                                                                                                                                                                                                                                                                                                                                                                                                                                                                 | 6%                                                                                                                                        | 6%                                                                                                                           |
| With White est.   82%   87%   83%   85%   85%   87%   83%   85%   87%   83%   85%   87%   83%   85%   87%   83%   85%   87%   87%   87%   87%   87%   87%   87%   87%   87%   87%   87%   87%   87%   87%   87%   87%   87%   87%   87%   87%   87%   87%   87%   87%   87%   87%   87%   87%   87%   87%   87%   87%   87%   87%   87%   87%   87%   87%   87%   87%   87%   87%   87%   87%   87%   87%   87%   87%   87%   87%   87%   87%   87%   87%   87%   87%   87%   87%   87%   87%   87%   87%   87%   87%   87%   87%   87%   87%   87%   87%   87%   87%   87%   87%   87%   87%   87%   87%   87%   87%   87%   87%   87%   87%   87%   87%   87%   87%   87%   87%   87%   87%   87%   87%   87%   87%   87%   87%   87%   87%   87%   87%   87%   87%   87%   87%   87%   87%   87%   87%   87%   87%   87%   87%   87%   87%   87%   87%   87%   87%   87%   87%   87%   87%   87%   87%   87%   87%   87%   87%   87%   87%   87%   87%   87%   87%   87%   87%   87%   87%   87%   87%   87%   87%   87%   87%   87%   87%   87%   87%   87%   87%   87%   87%   87%   87%   87%   87%   87%   87%   87%   87%   87%   87%   87%   87%   87%   87%   87%   87%   87%   87%   87%   87%   87%   87%   87%   87%   87%   87%   87%   87%   87%   87%   87%   87%   87%   87%   87%   87%   87%   87%   87%   87%   87%   87%   87%   87%   87%   87%   87%   87%   87%   87%   87%   87%   87%   87%   87%   87%   87%   87%   87%   87%   87%   87%   87%   87%   87%   87%   87%   87%   87%   87%   87%   87%   87%   87%   87%   87%   87%   87%   87%   87%   87%   87%   87%   87%   87%   87%   87%   87%   87%   87%   87%   87%   87%   87%   87%   87%   87%   87%   87%   87%   87%   87%   87%   87%   87%   87%   87%   87%   87%   87%   87%   87%   87%   87%   87%   87%   87%   87%   87%   87%   87%   87%   87%   87%   87%   87%   87%   87%   87%   87%   87%   87%   87%   87%   87%   87%   87%   87%   87%   87%   87%   87%   87%   87%   87%   87%   87%   87%   87%   87%   87%   87%   87%   87%   87%   87%   87%   87%   87%   87%   87%   87%   87%   87%   87%   87%   87%    | 19%                                                                                                                                       | 9%                                                                                                                           |
| With Black   3%   1%   2%   1%                                                                                                                                                                                                                                                                                                                                                                                                                                                                                                                                                                                                                                                                                                                                                                                                                                                                                                                                                                                                                                                                                                                                                                                                                                                                                                                                                                                                                                                                                                                                                                                                                                                                                                                                                                                                                                                                                                                                                                                                                                                                                                 | 2%                                                                                                                                        | 1%                                                                                                                           |
| Voter Turnout (Nov 2016)  Voter Turnout (Nov | 71%                                                                                                                                       | 82%                                                                                                                          |
| Voter Turnout 2016)  Voter Turnout 2016)  Voter Turnout 2016)  Nov 2016  Voter Turnout | 2%                                                                                                                                        | 2%                                                                                                                           |
| Voter Turnout 2016)  We Spanish-Surnamed 9% 3% 6% 5% 8% Asian-Surnamed 4% 8% 7% 8% 6% 5% 6% 5% 6% 5% 6% 5% 6% 5% 6% 5% 6% 5% 6% 5% 6% 5% 6% 5% 6% 5% 6% 5% 6% 5% 6% 5% 6% 5% 6% 5% 6% 5% 6% 5% 6% 6% 5% 6% 5% 6% 5% 6% 5% 6% 5% 6% 5% 6% 5% 6% 5% 6% 5% 6% 5% 6% 6% 5% 6% 6% 6% 6% 6% 6% 6% 6% 6% 6% 6% 6% 6%                                                                                                                                                                                                                                                                                                                                                                                                                                                                                                                                                                                                                                                                                                                                                                                                                                                                                                                                                                                                                                                                                                                                                                                                                                                                                                                                                                                                                                                                                                                                                                                                                                                                                                                                                                                                                  | 32,625                                                                                                                                    | 181,773                                                                                                                      |
| Voter Turnout (Nov 2016)                                                                                                                                                                                                                                                                                                                                                                                                                                                                                                                                                                                                                                                                                                                                                                                                                                                                                                                                                                                                                                                                                                                                                                                                                                                                                                                                                                                                                                                                                                                                                                                                                                                                                                                                                                                                                                                                                                                                                                                                                                                                                                       | 7%                                                                                                                                        | 6%                                                                                                                           |
| 2016)                                                                                                                                                                                                                                                                                                                                                                                                                                                                                                                                                                                                                                                                                                                                                                                                                                                                                                                                                                                                                                                                                                                                                                                                                                                                                                                                                                                                                                                                                                                                                                                                                                                                                                                                                                                                                                                                                                                                                                                                                                                                                                                          | 7%                                                                                                                                        | 6%                                                                                                                           |
| We Filipino-Surnamed   1%   1%   1%   1%   1%   1%   1%   1                                                                                                                                                                                                                                                                                                                                                                                                                                                                                                                                                                                                                                                                                                                                                                                                                                                                                                                                                                                                                                                                                                                                                                                                                                                                                                                                                                                                                                                                                                                                                                                                                                                                                                                                                                                                                                                                                                                                                                                                                                                                    | 18%                                                                                                                                       | 9%                                                                                                                           |
| % NH Black est. 3% 1% 2% 1%     ACS Pop. Est.   Total   66,192 74,072 69,860 66,879     age0-19   21% 23% 21% 26%     Age   age20-60   55% 42% 55% 48%     age60plus   24% 35% 25% 26%     immigrants   17% 16% 23% 18%                                                                                                                                                                                                                                                                                                                                                                                                                                                                                                                                                                                                                                                                                                                                                                                                                                                                                                                                                                                                                                                                                                                                                                                                                                                                                                                                                                                                                                                                                                                                                                                                                                                                                                                                                                                                                                                                                                        | 2%                                                                                                                                        | 1%                                                                                                                           |
| ACS Pop. Est. Total 66,192 74,072 69,860 66,879  age0-19 21% 23% 21% 26%  Age age20-60 55% 42% 55% 48%  agc60plus 24% 35% 25% 26%  immigrants 17% 16% 23% 18%                                                                                                                                                                                                                                                                                                                                                                                                                                                                                                                                                                                                                                                                                                                                                                                                                                                                                                                                                                                                                                                                                                                                                                                                                                                                                                                                                                                                                                                                                                                                                                                                                                                                                                                                                                                                                                                                                                                                                                  | 70%                                                                                                                                       | 81%                                                                                                                          |
| age0-19         21%         23%         21%         26%           Age         age20-60         55%         42%         55%         48%           age60plus         24%         35%         25%         26%           immigrants         17%         16%         23%         18%                                                                                                                                                                                                                                                                                                                                                                                                                                                                                                                                                                                                                                                                                                                                                                                                                                                                                                                                                                                                                                                                                                                                                                                                                                                                                                                                                                                                                                                                                                                                                                                                                                                                                                                                                                                                                                                | 2%                                                                                                                                        | 2%                                                                                                                           |
| Age age20-60 55% 42% 55% 48% age60plus 24% 35% 25% 26% immigrants 17% 16% 23% 18%                                                                                                                                                                                                                                                                                                                                                                                                                                                                                                                                                                                                                                                                                                                                                                                                                                                                                                                                                                                                                                                                                                                                                                                                                                                                                                                                                                                                                                                                                                                                                                                                                                                                                                                                                                                                                                                                                                                                                                                                                                              | 76,311                                                                                                                                    | 353,314                                                                                                                      |
| age60plus 24% 35% 25% 26% immigrants 17% 16% 23% 18%                                                                                                                                                                                                                                                                                                                                                                                                                                                                                                                                                                                                                                                                                                                                                                                                                                                                                                                                                                                                                                                                                                                                                                                                                                                                                                                                                                                                                                                                                                                                                                                                                                                                                                                                                                                                                                                                                                                                                                                                                                                                           | 32%                                                                                                                                       | 25%                                                                                                                          |
| immigrants 17% 16% 23% 18%                                                                                                                                                                                                                                                                                                                                                                                                                                                                                                                                                                                                                                                                                                                                                                                                                                                                                                                                                                                                                                                                                                                                                                                                                                                                                                                                                                                                                                                                                                                                                                                                                                                                                                                                                                                                                                                                                                                                                                                                                                                                                                     | 52%                                                                                                                                       | 50%                                                                                                                          |
| immigrants 17% 16% 23% 18%                                                                                                                                                                                                                                                                                                                                                                                                                                                                                                                                                                                                                                                                                                                                                                                                                                                                                                                                                                                                                                                                                                                                                                                                                                                                                                                                                                                                                                                                                                                                                                                                                                                                                                                                                                                                                                                                                                                                                                                                                                                                                                     | 16%                                                                                                                                       | 25%                                                                                                                          |
| Immigration 1776 1076 2576 1076                                                                                                                                                                                                                                                                                                                                                                                                                                                                                                                                                                                                                                                                                                                                                                                                                                                                                                                                                                                                                                                                                                                                                                                                                                                                                                                                                                                                                                                                                                                                                                                                                                                                                                                                                                                                                                                                                                                                                                                                                                                                                                | 34%                                                                                                                                       | 22%                                                                                                                          |
| naturalized 61% 68% 57% 69%                                                                                                                                                                                                                                                                                                                                                                                                                                                                                                                                                                                                                                                                                                                                                                                                                                                                                                                                                                                                                                                                                                                                                                                                                                                                                                                                                                                                                                                                                                                                                                                                                                                                                                                                                                                                                                                                                                                                                                                                                                                                                                    | 63%                                                                                                                                       | 63%                                                                                                                          |
| english 80% 83% 73% 82%                                                                                                                                                                                                                                                                                                                                                                                                                                                                                                                                                                                                                                                                                                                                                                                                                                                                                                                                                                                                                                                                                                                                                                                                                                                                                                                                                                                                                                                                                                                                                                                                                                                                                                                                                                                                                                                                                                                                                                                                                                                                                                        | 59%                                                                                                                                       | 75%                                                                                                                          |
| Language spoken at home spanish 7% 3% 5% 3%                                                                                                                                                                                                                                                                                                                                                                                                                                                                                                                                                                                                                                                                                                                                                                                                                                                                                                                                                                                                                                                                                                                                                                                                                                                                                                                                                                                                                                                                                                                                                                                                                                                                                                                                                                                                                                                                                                                                                                                                                                                                                    | 3%                                                                                                                                        | 4%                                                                                                                           |
| asian-lang 7% 7% 10% 7%                                                                                                                                                                                                                                                                                                                                                                                                                                                                                                                                                                                                                                                                                                                                                                                                                                                                                                                                                                                                                                                                                                                                                                                                                                                                                                                                                                                                                                                                                                                                                                                                                                                                                                                                                                                                                                                                                                                                                                                                                                                                                                        | 23%                                                                                                                                       | 11%                                                                                                                          |
| other lang 6% 6% 12% 9%                                                                                                                                                                                                                                                                                                                                                                                                                                                                                                                                                                                                                                                                                                                                                                                                                                                                                                                                                                                                                                                                                                                                                                                                                                                                                                                                                                                                                                                                                                                                                                                                                                                                                                                                                                                                                                                                                                                                                                                                                                                                                                        | 15%                                                                                                                                       | 10%                                                                                                                          |
| Language Fluency Speaks Eng. "Less 7% 5% 10% 5%                                                                                                                                                                                                                                                                                                                                                                                                                                                                                                                                                                                                                                                                                                                                                                                                                                                                                                                                                                                                                                                                                                                                                                                                                                                                                                                                                                                                                                                                                                                                                                                                                                                                                                                                                                                                                                                                                                                                                                                                                                                                                | 11%                                                                                                                                       | 8%                                                                                                                           |
| he grad 46% 25% 31% 28%                                                                                                                                                                                                                                                                                                                                                                                                                                                                                                                                                                                                                                                                                                                                                                                                                                                                                                                                                                                                                                                                                                                                                                                                                                                                                                                                                                                                                                                                                                                                                                                                                                                                                                                                                                                                                                                                                                                                                                                                                                                                                                        | 26%                                                                                                                                       | 31%                                                                                                                          |
| Education (among those bachelor 33% 39% 39% 43%                                                                                                                                                                                                                                                                                                                                                                                                                                                                                                                                                                                                                                                                                                                                                                                                                                                                                                                                                                                                                                                                                                                                                                                                                                                                                                                                                                                                                                                                                                                                                                                                                                                                                                                                                                                                                                                                                                                                                                                                                                                                                | 40%                                                                                                                                       | 39%                                                                                                                          |
| age 25+)  graduatedegree 17% 34% 27% 27%                                                                                                                                                                                                                                                                                                                                                                                                                                                                                                                                                                                                                                                                                                                                                                                                                                                                                                                                                                                                                                                                                                                                                                                                                                                                                                                                                                                                                                                                                                                                                                                                                                                                                                                                                                                                                                                                                                                                                                                                                                                                                       | 30%                                                                                                                                       | 27%                                                                                                                          |
| 0 0                                                                                                                                                                                                                                                                                                                                                                                                                                                                                                                                                                                                                                                                                                                                                                                                                                                                                                                                                                                                                                                                                                                                                                                                                                                                                                                                                                                                                                                                                                                                                                                                                                                                                                                                                                                                                                                                                                                                                                                                                                                                                                                            | 50%                                                                                                                                       | 32%                                                                                                                          |
|                                                                                                                                                                                                                                                                                                                                                                                                                                                                                                                                                                                                                                                                                                                                                                                                                                                                                                                                                                                                                                                                                                                                                                                                                                                                                                                                                                                                                                                                                                                                                                                                                                                                                                                                                                                                                                                                                                                                                                                                                                                                                                                                | 63%                                                                                                                                       | 60%                                                                                                                          |
|                                                                                                                                                                                                                                                                                                                                                                                                                                                                                                                                                                                                                                                                                                                                                                                                                                                                                                                                                                                                                                                                                                                                                                                                                                                                                                                                                                                                                                                                                                                                                                                                                                                                                                                                                                                                                                                                                                                                                                                                                                                                                                                                | 7%                                                                                                                                        | 8%                                                                                                                           |
|                                                                                                                                                                                                                                                                                                                                                                                                                                                                                                                                                                                                                                                                                                                                                                                                                                                                                                                                                                                                                                                                                                                                                                                                                                                                                                                                                                                                                                                                                                                                                                                                                                                                                                                                                                                                                                                                                                                                                                                                                                                                                                                                |                                                                                                                                           |                                                                                                                              |
| income 25-50k                                                                                                                                                                                                                                                                                                                                                                                                                                                                                                                                                                                                                                                                                                                                                                                                                                                                                                                                                                                                                                                                                                                                                                                                                                                                                                                                                                                                                                                                                                                                                                                                                                                                                                                                                                                                                                                                                                                                                                                                                                                                                                                  | 70/                                                                                                                                       | 10%                                                                                                                          |
| Household Income income 50-75k 14% 10% 13% 8%                                                                                                                                                                                                                                                                                                                                                                                                                                                                                                                                                                                                                                                                                                                                                                                                                                                                                                                                                                                                                                                                                                                                                                                                                                                                                                                                                                                                                                                                                                                                                                                                                                                                                                                                                                                                                                                                                                                                                                                                                                                                                  | 7%                                                                                                                                        | 11%                                                                                                                          |
| income 75-200k 48% 33% 43% 38%                                                                                                                                                                                                                                                                                                                                                                                                                                                                                                                                                                                                                                                                                                                                                                                                                                                                                                                                                                                                                                                                                                                                                                                                                                                                                                                                                                                                                                                                                                                                                                                                                                                                                                                                                                                                                                                                                                                                                                                                                                                                                                 | 8%                                                                                                                                        | 41%                                                                                                                          |
| income 200k-plus 16% 36% 23% 42%                                                                                                                                                                                                                                                                                                                                                                                                                                                                                                                                                                                                                                                                                                                                                                                                                                                                                                                                                                                                                                                                                                                                                                                                                                                                                                                                                                                                                                                                                                                                                                                                                                                                                                                                                                                                                                                                                                                                                                                                                                                                                               | 8%<br>41%                                                                                                                                 | 31%                                                                                                                          |
| single family 72% 73% 56% 89%                                                                                                                                                                                                                                                                                                                                                                                                                                                                                                                                                                                                                                                                                                                                                                                                                                                                                                                                                                                                                                                                                                                                                                                                                                                                                                                                                                                                                                                                                                                                                                                                                                                                                                                                                                                                                                                                                                                                                                                                                                                                                                  | 8%<br>41%<br>38%                                                                                                                          | 73%                                                                                                                          |
| Housing Stats multi-family 28% 27% 44% 11%                                                                                                                                                                                                                                                                                                                                                                                                                                                                                                                                                                                                                                                                                                                                                                                                                                                                                                                                                                                                                                                                                                                                                                                                                                                                                                                                                                                                                                                                                                                                                                                                                                                                                                                                                                                                                                                                                                                                                                                                                                                                                     | 8%<br>41%<br>38%<br>79%                                                                                                                   | 27%                                                                                                                          |
| rented 36% 18% 45% 1/%                                                                                                                                                                                                                                                                                                                                                                                                                                                                                                                                                                                                                                                                                                                                                                                                                                                                                                                                                                                                                                                                                                                                                                                                                                                                                                                                                                                                                                                                                                                                                                                                                                                                                                                                                                                                                                                                                                                                                                                                                                                                                                         | 8%<br>41%<br>38%<br>79%<br>21%                                                                                                            |                                                                                                                              |
| owned 64% 82% 55% 83%                                                                                                                                                                                                                                                                                                                                                                                                                                                                                                                                                                                                                                                                                                                                                                                                                                                                                                                                                                                                                                                                                                                                                                                                                                                                                                                                                                                                                                                                                                                                                                                                                                                                                                                                                                                                                                                                                                                                                                                                                                                                                                          | 8%<br>41%<br>38%<br>79%                                                                                                                   | 28%<br>72%                                                                                                                   |