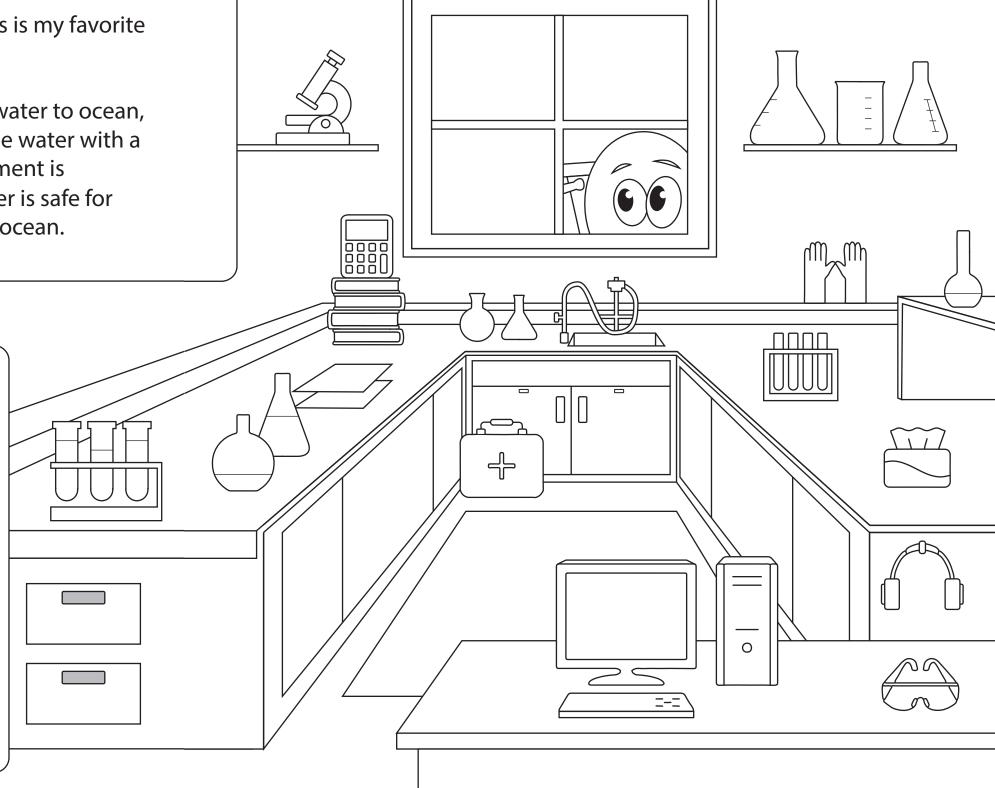

# LABORATORY

### FIND ME

Welcome to the Lab! I am Kelvin and this is my favorite place at the Treatment Plant.

Before the Treatment Plant returns the water to ocean, our laboratory runs tests and looks at the water with a microscope to make sure that our treatment is

working and the clean water is safe for the animals that live in the ocean.

- safety glasses
- computer
- calculator
- gloves
- microscope