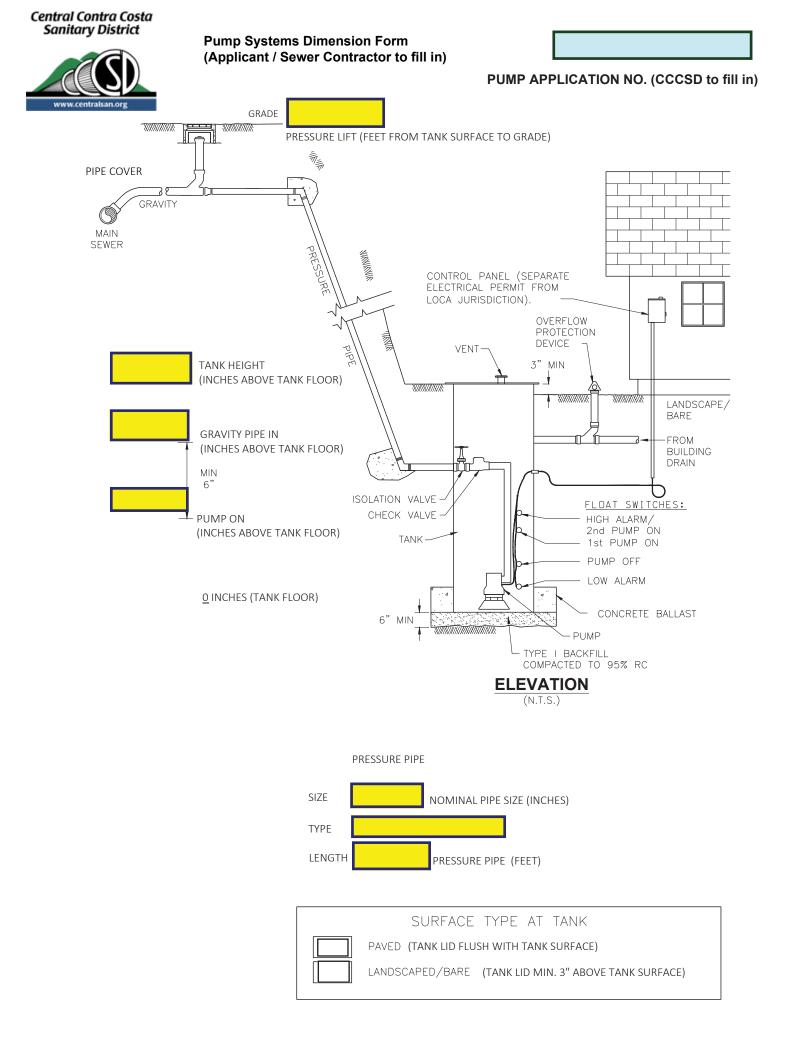

| Pump is for                                                           |  | ilding/Fixture  | Required Attachments                        |  |
|-----------------------------------------------------------------------|--|-----------------|---------------------------------------------|--|
| (check all that apply)                                                |  | onnects to      |                                             |  |
| Multi-Family Residential                                              |  |                 | Completed Pump Systems Dimensions           |  |
| Commercial                                                            |  | Gravity Main    | Form                                        |  |
| Outdoor Trash Enclosure                                               |  |                 | Plot Plan/sketch (no larger than 11" x 17") |  |
| Outside Sink                                                          |  | MULPSS          | System calculations                         |  |
| Low Head (less than 10 feet lift)<br>Discharge connects to side sewer |  | Main*(*E-One or | System-curve plotted on pump-curve          |  |
|                                                                       |  | equivalent      | Pump curve                                  |  |
| (Not allowed to discharge to<br>internal plumbing)                    |  | required)       | Manufacturer's catalog sheets               |  |